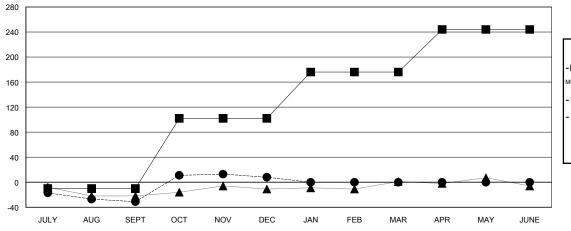

## MONTHLY MEMBERSHIP PROGRESS REPORT

District 37

Results as of: 12/31/2016

GMT CA 1

| Clubs                 |                  |           |                  |                  | Members               |                    |                                     |                    |                  |
|-----------------------|------------------|-----------|------------------|------------------|-----------------------|--------------------|-------------------------------------|--------------------|------------------|
| RESULTS FOR 2016-2017 |                  |           |                  |                  | RESULTS FOR 2016-2017 |                    |                                     |                    |                  |
| QUARTER               | NEW CLUB<br>GOAL | NEW CLUBS | DROPPED<br>CLUBS | NET<br>GAIN/LOSS | QUARTER               | NEW MEMBER<br>GOAL | CHARTER AND<br>NEW MEMBERS<br>ADDED | DROPPED<br>MEMBERS | NET<br>GAIN/LOSS |
| JULY/AUG/SEPT         | 0                | 0         | 0                | 0                | JULY/AUG/SEPT         | -10                | 20                                  | 51                 | -31              |
| OCT/NOV/DEC           | 2                | 2         | 0                | 2                | OCT/NOV/DEC           | 112                | 78                                  | 39                 | 39               |
| JAN/FEB/MAR           | 2                | 0         | 0                | 0                | JAN/FEB/MAR           | 74                 | 0                                   | 0                  | 0                |
| APR/MAY/JUNE          | 1                | 0         | 0                | 0                | APR/MAY/JUNE          | 68                 | 0                                   | 0                  | 0                |

## GOALS AND ACTUAL MEMBERS CUMULATIVE

| - CURRENT YEAR GOALS FOR NEW |  |
|------------------------------|--|
| MEMBERS                      |  |

- CURRENT YEAR ACTUAL MEMBERS

- ▲ - LAST YEAR ACTUAL MEMBERS