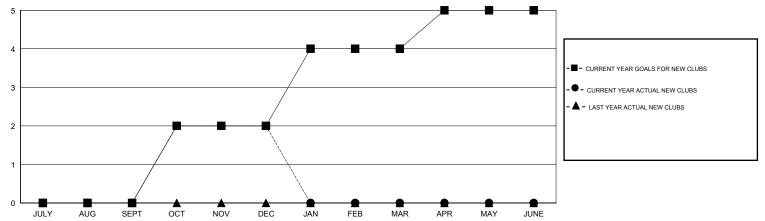

## MONTHLY MEMBERSHIP PROGRESS REPORT

District 37

Results as of: 12/31/2016

GMT CA 1

| Clubs                 |                  |           |                  |                  | Members               |                    |                                     |                    |                  |
|-----------------------|------------------|-----------|------------------|------------------|-----------------------|--------------------|-------------------------------------|--------------------|------------------|
| RESULTS FOR 2016-2017 |                  |           |                  |                  | RESULTS FOR 2016-2017 |                    |                                     |                    |                  |
| QUARTER               | NEW CLUB<br>GOAL | NEW CLUBS | DROPPED<br>CLUBS | NET<br>GAIN/LOSS | QUARTER               | NEW MEMBER<br>GOAL | CHARTER AND<br>NEW MEMBERS<br>ADDED | DROPPED<br>MEMBERS | NET<br>GAIN/LOSS |
| JULY/AUG/SEPT         | 0                | 0         | 0                | 0                | JULY/AUG/SEPT         | -10                | 20                                  | 51                 | -31              |
| OCT/NOV/DEC           | 2                | 2         | 0                | 2                | OCT/NOV/DEC           | 112                | 78                                  | 39                 | 39               |
| JAN/FEB/MAR           | 2                | 0         | 0                | 0                | JAN/FEB/MAR           | 74                 | 0                                   | 0                  | 0                |
| APR/MAY/JUNE          | 1                | 0         | 0                | 0                | APR/MAY/JUNE          | 68                 | 0                                   | 0                  | 0                |

## GOALS AND ACTUAL NEW CLUBS CUMULATIVE